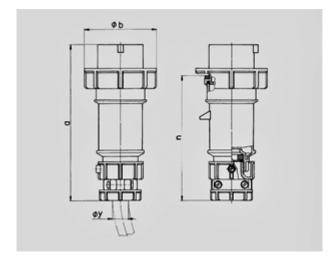

Earth position 6h

Contact nickel plated contacts, highly heat resistant contact carri

Connection technology Screw terminals

Std. Pack. 10 Qty.

| Drawing                  | Amp.    | 16           |      |      | 32   |            |            |
|--------------------------|---------|--------------|------|------|------|------------|------------|
| 2 MB 171                 | Poles   | 3            | 4    | 5    | 3    | 4          | 5          |
| Dim. in mm               | а       | 162          | 172  | 186  | 199  | 199        | 213        |
|                          | b       | 71           | 79   | 89   | 95   | 95         | 102        |
|                          | n       | 129          | 139  | 152  | 157  | 157        | 172        |
|                          | y       | 19           | 19   | 22   | 24,5 | 24,5       | 28,5       |
| Terminal for cond. cross |         | 1            | 1    | 1    | 2,5  | 2,5        | 2,5        |
| section (mm²) n          | ninmax. | <b>—</b> 2,5 | —2,5 | —2,5 | 6    | <b>—</b> 6 | <b>—</b> 6 |
|                          |         |              |      |      |      |            |            |