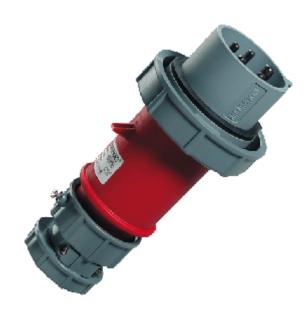

## Plug PowerTOP® - Part no. 3821 16A, 5p, 400V

- screw terminals
- highly heat resistant contact carrier
- nickel plated contacts
- cable gland and external cable grip

Protection type IP 67
Ampere 16A
Poles 5p
Voltage 400V
Hertz 50-60 Hz

Earth position 6h

Contact nickel plated contacts, highly heat resistant contact carri

Connection technology Screw terminals

Std. Pack. 10 Qty.

| Drawing                  | Amp.    | 16           |      |      | 32   |            |            |
|--------------------------|---------|--------------|------|------|------|------------|------------|
| 2 MB 171                 | Poles   | 3            | 4    | 5    | 3    | 4          | 5          |
| Dim. in mm               | а       | 162          | 172  | 186  | 199  | 199        | 213        |
|                          | b       | 71           | 79   | 89   | 95   | 95         | 102        |
|                          | n       | 129          | 139  | 152  | 157  | 157        | 172        |
|                          | y       | 19           | 19   | 22   | 24,5 | 24,5       | 28,5       |
| Terminal for cond. cross |         | 1            | 1    | 1    | 2,5  | 2,5        | 2,5        |
| section (mm²) n          | ninmax. | <b>—</b> 2,5 | —2,5 | —2,5 | 6    | <b>—</b> 6 | <b>—</b> 6 |
|                          |         |              |      |      |      |            |            |